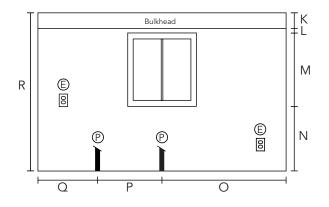

#### SIDE ELEVATION EXAMPLE

#### 5. MEASURING BULKHEADS

If your kitchen has a bulkhead measure the height and the depth and note this measurements on your floor plan.

### 7. IDENTIFYING PLUMBING, GAS AND ELECTRICAL LINES

Measure from the nearest corner to the center of each pipe that currently exists or where you intend to place them. Mark this on your floor plan.

P Plumbing G Gas E Electrical