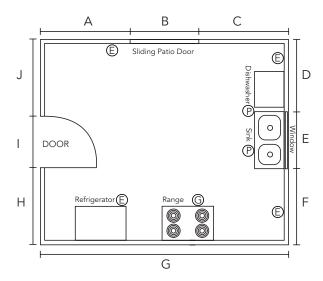

#### FLOOR PLAN EXAMPLE

#### **1. HOW TO MEASURE YOUR KITCHEN**

To start, draw the shape of your kitchen on the grid paper provided. Each square represents 12 inches. Note: All measurements must be in inches.

#### 2. MEASURING WALLS

Measure all wall sections and note them on your floor plan.

#### 3. MEASURING WINDOWS AND DOORS

Measure all windows and doors from outer trim and note them on your floor plan. *Note: Measurements should include height, width and distance from the floor.* 

#### 6. MEASURING APPLIANCES

Measure the height, width and depth of all appliances and note them on your floor plan.

### 7. IDENTIFYING PLUMBING, GAS AND ELECTRICAL LINES

Measure from the nearest corner to the center of each pipe that currently exists or where you intend to place them. Mark this on your floor plan.

P Plumbing G Gas E Electrical