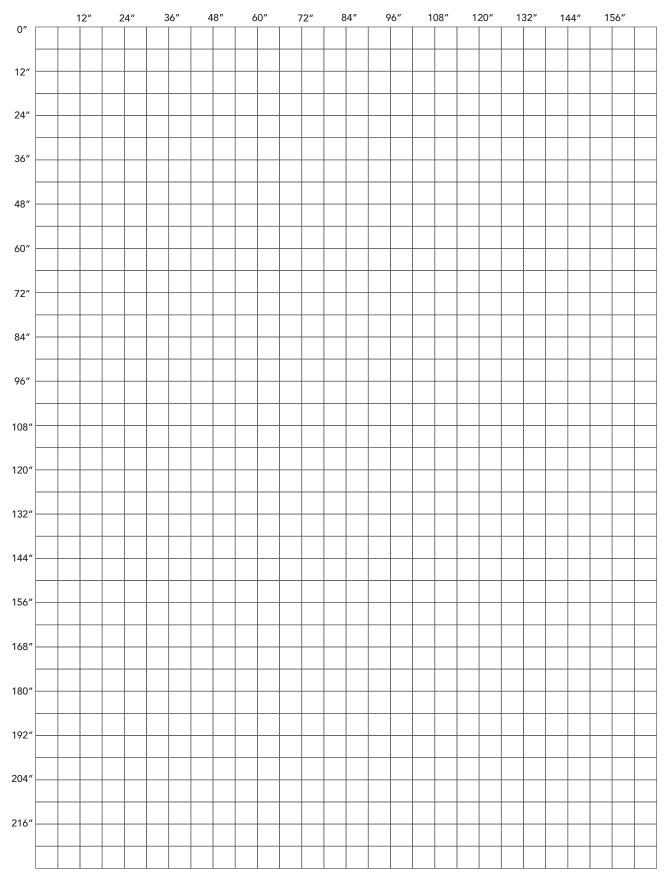

### **USE THIS GRID TO PLAN OUT YOUR FLOOR**

#### **1. HOW TO MEASURE YOUR KITCHEN**

To start, draw the shape of your kitchen on the grid paper provided. Each square represents 12 inches. Note: All measurements must be in inches.